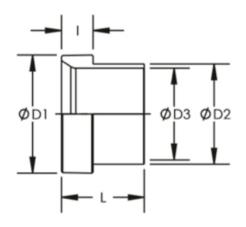

## **Dimensional Drawings:**

| Product ID | D1    | D2    | D3    |      | L    |
|------------|-------|-------|-------|------|------|
| SS-319-02  | 0.267 | 0.172 | 0.13  | 0.12 | 0.34 |
| SS-319-03  | 0.329 | 0.234 | 0.193 | 0.14 | 0.34 |
| SS-319-04  | 0.383 | 0.297 | 0.255 | 0.14 | 0.41 |
| SS-319-05  | 0.445 | 0.366 | 0.318 | 0.16 | 0.44 |
| SS-319-06  | 0.502 | 0.432 | 0.38  | 0.17 | 0.5  |
| SS-319-08  | 0.682 | 0.563 | 0.505 | 0.22 | 0.56 |
| SS-319-10  | 0.797 | 0.69  | 0.631 | 0.24 | 0.66 |
| SS-319-12  | 0.972 | 0.826 | 0.756 | 0.26 | 0.68 |
| SS-319-14  | 1.097 | 0.953 | 0.881 | 0.26 | 0.76 |
| SS-319-16  | 1.222 | 1.081 | 1.006 | 0.28 | 0.78 |
| SS-319-20  | 1.534 | 1.339 | 1.26  | 0.31 | 0.91 |
| SS-319-24  | 1.784 | 1.609 | 1.51  | 0.34 | 1.12 |